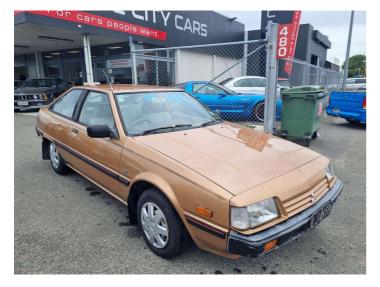

## 1983 Mitsubishi Cordia GSL

Purchase Price

Includes GST, Registration & Licensing

\$9,990

Reg No.

LJ4659

Ext Colour

**Brown** 

History

NZ New, 4 owners

Seats

5 seats

CO2 Emissions

 $\star$ 

vehicle. Ask one of our friendly staff for more information.

Gain peace of mind with

Mechanical Breakdown

Insurance. Ask us how.

Top features

None Listed

Finance may be available on this

Transmission **Automatic** 

Body Style

Saloon

Odometer

Engine

1600 cc

Fuel Type

Petrol

Cannot be accurately

Wheels

VIN

Interior

Safety

Safety rating not available

Energy Economy

 $\triangle$   $\triangle$   $\triangle$   $\triangle$   $\triangle$   $\triangle$ 

Annual fuel cost not available

Energy Consumption unknown. Emissions and Energy Economy figures standardised to 3P WLTP.

Stock ID: 11895