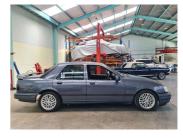

## 1988 Ford SIERRA RS COSWORTH

**Purchase Price** 

Includes GST, Registration & Licensing

Finance may be available on this

vehicle. Ask one of our friendly

staff for more information.

\$69,990

Body Style

4 door, Saloon

Odometer

77,380 mi

Engine

1993 cc, Internal Combustion

Fuel Type

Petrol

Transmission

5 Speed Manual, Rear Wheel

Wheels

\ /IN

WF0FXXGBBFJD88356

Interior

Safety

\_

Reg No.

SQ3838

Ext Colour

Grey

History

Ex-Overseas, 2 owners

Seats

5 seats

CO2 Emissions

Energy Economy

Stock ID: 12494

Mechanical Breakdown Insurance. **Ask us how.** 

Gain peace of mind with