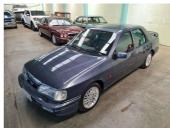

## 1988 Ford SIERRA RS COSWORTH

**Purchase Price** 

Includes GST, Registration & Licensing

Finance may be available on this

vehicle. Ask one of our friendly

staff for more information.

\$69,990

Body Style

4 door, Saloon

Odometer

77,380 mi

Engine

1993 cc, Internal Combustion

Fuel Type

Petrol

Transmission

5 Speed Manual, Rear Wheel

Wheels

\ /IN

WF0FXXGBBFJD88356

Interior

Safety

\_

Reg No.

SQ3838

Ext Colour

Grey

History

Ex-Overseas, 2 owners

Seats

5 seats

CO2 Emissions

Energy Economy

Stock ID: 12494

Mechanical Breakdown Insurance. **Ask us how.** 

Gain peace of mind with