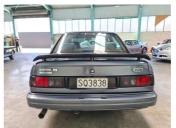

## 1988 Ford SIERRA RS COSWORTH

**Purchase Price** 

Includes GST, Registration & Licensing

Finance may be available on this

vehicle. Ask one of our friendly

staff for more information.

\$69,990

Body Style

4 door, Saloon

Odometer

77,380 mi

Engine

1993 cc, Internal Combustion

Fuel Type

Petrol

Transmission

5 Speed Manual, Rear Wheel

Wheels

\ /IN

WF0FXXGBBFJD88356

Interior

Safety

\_

Reg No.

SQ3838

Ext Colour

Grey

History

Ex-Overseas, 2 owners

Seats

5 seats

CO2 Emissions

Energy Economy

Stock ID: 12494

Mechanical Breakdown Insurance. **Ask us how.** 

Gain peace of mind with