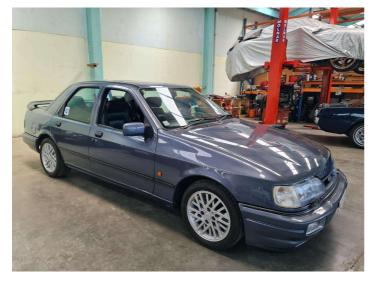

## 1988 Ford SIERRA RS COSWORTH

**Purchase Price** 

Includes GST, Registration & Licensing

Finance may be available on this

vehicle. Ask one of our friendly

staff for more information.

\$69,990

Body Style

4 door, Saloon

Odometer

77,380 mi

Engine

1993 cc, Internal Combustion

Fuel Type

Petrol

Transmission

5 Speed Manual, Rear Wheel

Wheels

\ /IN

WF0FXXGBBFJD88356

Interior

Safety

\_

Reg No.

SQ3838

Ext Colour

Grey

History

Ex-Overseas, 2 owners

Seats

5 seats

CO2 Emissions

Energy Economy

Stock ID: 12494

Mechanical Breakdown Insurance. **Ask us how.** 

Gain peace of mind with