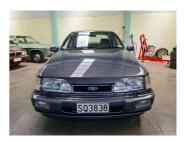

## 1988 Ford SIERRA RS COSWORTH

**Purchase Price** 

Includes GST, Registration & Licensing

Finance may be available on this

vehicle. Ask one of our friendly

staff for more information.

\$69,990

Body Style

4 door, Saloon

Odometer

77,380 mi

Engine

1993 cc, Internal Combustion

Fuel Type

Petrol

Transmission

5 Speed Manual, Rear Wheel

Wheels

\ /IN

WF0FXXGBBFJD88356

Interior

Safety

\_

Reg No.

SQ3838

Ext Colour

Grey

History

Ex-Overseas, 2 owners

Seats

5 seats

CO2 Emissions

Energy Economy

Stock ID: 12494

Mechanical Breakdown Insurance. **Ask us how.** 

Gain peace of mind with